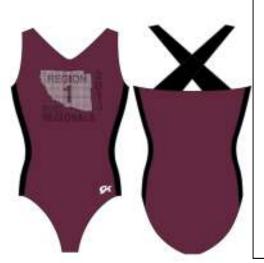

## XCEL Commemorative Leo

To commemorate your achievement, GK has designed this special leotard incorporating a Regionals Theme. The leotard is burgundy lycra with black accents and sparkling silver and black sequinz embellishment.